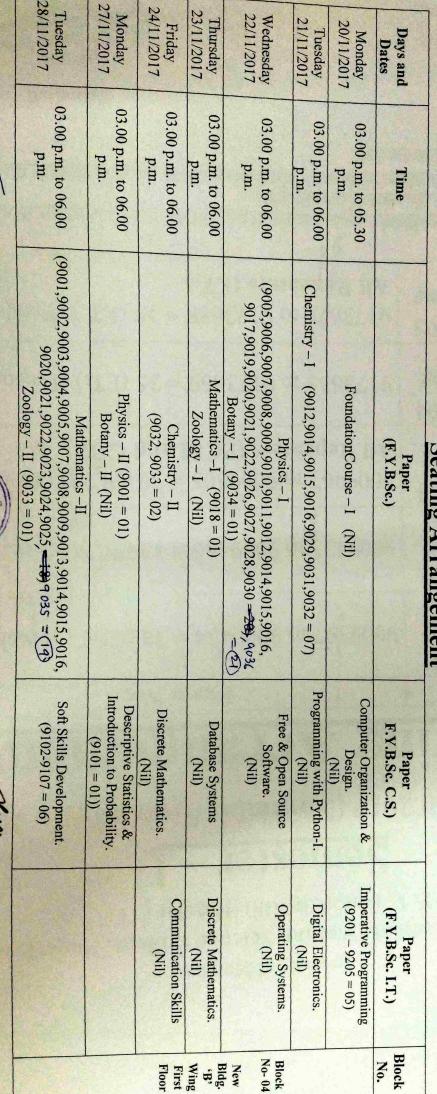

University of Mumbai F. Y. B.Sc. (CBCGS) Semester – I (ATKT Students) (Regular / CS / IT) Second Half 2017 (November - 2017)

のつったい

| University of Mumbai<br>K.E.S. Anandibai Pradhan Science College, Nagothane<br>F. Y. B.Sc. (CBCGS) Semester – I<br>(Regular / CS / IT)<br>Second Half 2017 (November – 2017)<br>Seating Arrangement |                                                      |  |  |  |
|-----------------------------------------------------------------------------------------------------------------------------------------------------------------------------------------------------|------------------------------------------------------|--|--|--|
| DIOCK NO.                                                                                                                                                                                           | Exam Nos. *                                          |  |  |  |
| Block No. – 01<br>Old Building<br>Ground Floor                                                                                                                                                      | 1001 - 1018 = 18 (PCM)<br>1101 - 1117 = 17 (CBZ)     |  |  |  |
| Block No. – 02<br>Old Building<br>Ground Floor                                                                                                                                                      | 1019 - 1036 = 18 (PCM)<br>1118 - 1134 = 17 (CBZ)     |  |  |  |
| Block No. – 03<br>New Building<br>First Floor (B-Wing)                                                                                                                                              | 1037 - 1061 = 25 (PCM)<br>1135 - 1149 = 15 (CBZ)     |  |  |  |
| Block No. – 04<br>New Building<br>First Floor (B-Wing)                                                                                                                                              | 1062 - 1067 = 06 (CBZ)(PCM)<br>5001 - 5030 = 30 (IT) |  |  |  |
| Block No. – 05<br>New Building<br>First Floor (B-Wing)                                                                                                                                              | 5031 - 5053 = 23 (IT)<br>3001 - 3013 = 13 (CS)       |  |  |  |

**NOTE:1**) <u>The candidates appearing for the examination should report 15</u> <u>minutes before the start of examination.</u>

2) Mobile phones and other electronic gazettes are prohibited in the examination hall.