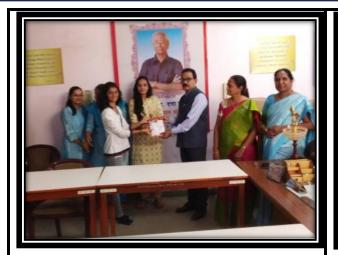

#### Konkan Education Society's Anandibai Pradhan Science College, Nagothane, District-Raigad (Maharashtra) **Activity Report**

(Academic report- Year 2019-20)

| Name of the activity            | :  | Self employment Courses offered by Women development cell -Phenyl & Agarbatti -making                                                                                                                                                                                                                           |
|---------------------------------|----|-----------------------------------------------------------------------------------------------------------------------------------------------------------------------------------------------------------------------------------------------------------------------------------------------------------------|
| Name of organizing committee    | 1  | Women development Cell                                                                                                                                                                                                                                                                                          |
| Organised in collaboration with | 1  | IQAC & Chemistry dept                                                                                                                                                                                                                                                                                           |
| Name of Resource person         | 1  | Mrs Shilpa Nikam, from Swayamsidha Creations,<br>Kharghar, Navi Mumbai                                                                                                                                                                                                                                          |
| Date                            | :  | 23/8/2019                                                                                                                                                                                                                                                                                                       |
| Venue                           | 1: | Chemistry practical lab                                                                                                                                                                                                                                                                                         |
| Number of beneficiaries         |    | ➤ 50 each                                                                                                                                                                                                                                                                                                       |
| Aims-                           | 1  | > To learn self-employment skills                                                                                                                                                                                                                                                                               |
| Outcomes                        |    | <ul> <li>Women development Cell organized following courses for girl students</li> <li>1) Phenyl – soap making</li> <li>2) Perfume – Agarbatti making</li> <li>Girl were demonstrated with different practical demonstrations of Phenyl – agarbatti making, with theoretical aspects of preparations</li> </ul> |

#### Self-employment Courses-1) Phenyl making 2) Agarbatti making