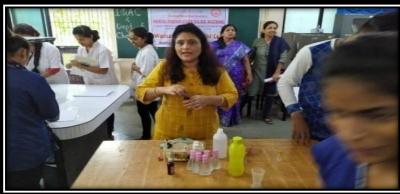

#### Konkan Education Society's Anandibai Pradhan Science College, Nagothane, District-Raigad (Maharashtra) **Activity Report**

(Academic report- Year 2019-20)

| Name of the activity            | :  | Self employment Courses offered by Women development cell -Phenyl & Agarbatti -making                                                                                                                                                                                                                           |
|---------------------------------|----|-----------------------------------------------------------------------------------------------------------------------------------------------------------------------------------------------------------------------------------------------------------------------------------------------------------------|
| Name of organizing committee    | 1  | Women development Cell                                                                                                                                                                                                                                                                                          |
| Organised in collaboration with | 1  | IQAC & Chemistry dept                                                                                                                                                                                                                                                                                           |
| Name of Resource person         | 1  | Mrs Shilpa Nikam, from Swayamsidha Creations,<br>Kharghar, Navi Mumbai                                                                                                                                                                                                                                          |
| Date                            | :  | 23/8/2019                                                                                                                                                                                                                                                                                                       |
| Venue                           | 1: | Chemistry practical lab                                                                                                                                                                                                                                                                                         |
| Number of beneficiaries         |    | ➤ 50 each                                                                                                                                                                                                                                                                                                       |
| Aims-                           | 1  | > To learn self-employment skills                                                                                                                                                                                                                                                                               |
| Outcomes                        |    | <ul> <li>Women development Cell organized following courses for girl students</li> <li>1) Phenyl – soap making</li> <li>2) Perfume – Agarbatti making</li> <li>Girl were demonstrated with different practical demonstrations of Phenyl – agarbatti making, with theoretical aspects of preparations</li> </ul> |

#### Self-employment Courses-1) Phenyl making 2) Agarbatti making