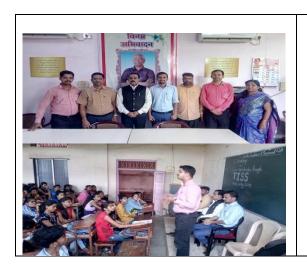

#### +Details of Guest lectures - Carrier Guidance & Placement Cell 2017-18 to 2022-23

| Sr.<br>No. | Title of the<br>Activity/Lecture/<br>Seminar/Workshop                                                                                                                        | Resource Person                                                                                                                                                         | Date                             | Beneficiaries                                                                                                             |
|------------|------------------------------------------------------------------------------------------------------------------------------------------------------------------------------|-------------------------------------------------------------------------------------------------------------------------------------------------------------------------|----------------------------------|---------------------------------------------------------------------------------------------------------------------------|
| 1          | A workshop on "Career Opportunities through Tata Institute of Social Sciences."                                                                                              | Mr. Shivanand Zagade, H.R.Manager,<br>TISS Panvel, Mr. Nitin Barahate, Civil<br>Services Member, TISS Panvel and<br>Mr.Sushant Jadhav, Representative,<br>TISS, Panvel. | 23 <sup>rd</sup><br>Aug.<br>2019 | Total 58 students<br>from T.Y.B.Sc.<br>Classes                                                                            |
| 2          | A seminar on  "Competitive Examinations- Preparation of Preliminary Examinations of Staff selection commission exam, Banking, M.P.S.C./U.P.S.C., Filling of exam forms etc." | Mr. Suhas Patil- Ex.Assistant commissioner and faculty of National Academy of Custom, Excise and Narcotics, Mumbai                                                      | 8 <sup>th</sup> Jan. 2020        | Total 95 students from F.Y./S.Y./T.Y.B. Sc. classes 20 students had filled the examination forms for the different exams. |
| 3          | A seminar on "Career opportunities after graduation"                                                                                                                         | Mr. Gaurav Kajale,  Managing Director, LK Consultant,  Thane.                                                                                                           | 11 <sup>th</sup><br>Mar.<br>2020 | Total 25 students<br>from T.Y.B.Sc.<br>I.T.class                                                                          |

#### **Activity No.1**

| Name of the Activity            | : | A workshop on "Career Opportunities            |  |  |  |  |  |
|---------------------------------|---|------------------------------------------------|--|--|--|--|--|
| ,                               |   | through Tata Institute of Social Sciences."    |  |  |  |  |  |
| Name of the Organizing          | : | Career Guidance and Placement Cell             |  |  |  |  |  |
| Department/Committee            |   |                                                |  |  |  |  |  |
| Organized in collaboration with | : | Internal Quality Assurance Cell                |  |  |  |  |  |
| Name of Resource Person(s)      | : | Mr. Shivanand Zagade, H.R.Manager, TISS        |  |  |  |  |  |
|                                 |   | Panvel,                                        |  |  |  |  |  |
|                                 |   | Mr. Nitin Barahate, Civil Services Member,     |  |  |  |  |  |
|                                 |   | TISS Panvel and                                |  |  |  |  |  |
|                                 |   | Mr.Sushant Jadhav, Representative,             |  |  |  |  |  |
|                                 |   | TISS,Panvel.                                   |  |  |  |  |  |
| Date                            | : | 23 <sup>rd</sup> August 2019                   |  |  |  |  |  |
| Venue                           | : | Class Room No.1                                |  |  |  |  |  |
| Number of beneficiaries         | : | Total 58 students from B.Sc. Classes           |  |  |  |  |  |
| Aim(s)                          | : | To get acquainted with about Career            |  |  |  |  |  |
|                                 |   | Opportunities through Tata Institute of Social |  |  |  |  |  |
|                                 |   | Sciences.                                      |  |  |  |  |  |
| Outcome(s)                      | : | It helps to the more number of students        |  |  |  |  |  |
|                                 |   | about the various career opportunities in the  |  |  |  |  |  |
|                                 |   | field of social sector.                        |  |  |  |  |  |