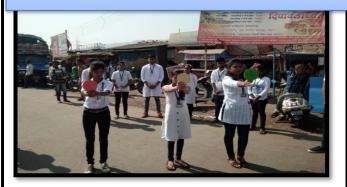

| Activity 1                 |                          |  |
|----------------------------|--------------------------|--|
| Name of the activity       | Reoad safety street Play |  |
| Date                       | 29/12/2019               |  |
| Time                       | 9.30am                   |  |
| Organised by               | NSS Government of India  |  |
| Coordinator                | NSS program officer      |  |
| Activity for college/Group | AIDS                     |  |
| No of beneficiaries        | 200approx.)              |  |