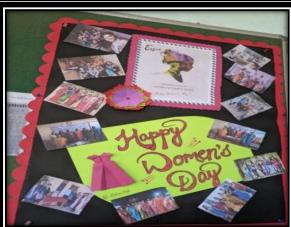

## **Activity Report**

(Academic report- Year 2019-20)

| Name of the activity            | Celebration of International women's day : Women development Cell                                                                                                                                                                   |
|---------------------------------|-------------------------------------------------------------------------------------------------------------------------------------------------------------------------------------------------------------------------------------|
| Name of organizing committee    |                                                                                                                                                                                                                                     |
| Organised in collaboration with | : IQAC & NSS                                                                                                                                                                                                                        |
| Name of Resource person  Date   | : -<br>: 8/03/2020                                                                                                                                                                                                                  |
| Venue                           | : Principal cabin                                                                                                                                                                                                                   |
| Number of beneficiaries         | > 20 females                                                                                                                                                                                                                        |
| Aims-                           | : > To Celebrate International women's day                                                                                                                                                                                          |
| Outcomes                        | : > On occasion of the internation women's day, Prizes to girl students wind best academic performances > other activities like Felicitation achiever ladies Staff members of collection are done by the President WDC&WDC members. |

#### IQAC &Women development Cell-2019-20 Celebration of International women's day