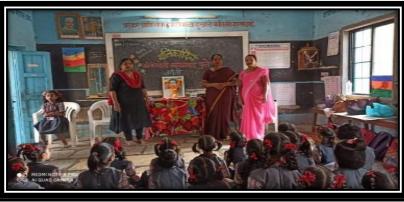

#### **Activity Report**

(Academic report- Year 2019-20)

| Name of the activity            | :        | Celebration of Balika Din & Visits to Neighboring School-                                                                                                                                                                                                                                                                                                                         |
|---------------------------------|----------|-----------------------------------------------------------------------------------------------------------------------------------------------------------------------------------------------------------------------------------------------------------------------------------------------------------------------------------------------------------------------------------|
| Name of organizing committee    | <u>:</u> | Women development Cell                                                                                                                                                                                                                                                                                                                                                            |
| Organised in collaboration with | :        | IQAC                                                                                                                                                                                                                                                                                                                                                                              |
| Name of Resource person         | :        | Dr. Sandesh Gurav, Mrs. Smita Choudhari,<br>Dr Sharda Rao, Dr.S.D.Tupare .Mrs. Jyoti<br>Prabhakar                                                                                                                                                                                                                                                                                 |
| Date                            | :        | 3/01/2020                                                                                                                                                                                                                                                                                                                                                                         |
| Venue                           | :        | Z.P. Kanya Shala, Nagothane& KES Primary school                                                                                                                                                                                                                                                                                                                                   |
| Number of beneficiaries         |          | > 200 students (50 females)                                                                                                                                                                                                                                                                                                                                                       |
| W.C.                            | 十:       | > To Celebrate of Balika Din                                                                                                                                                                                                                                                                                                                                                      |
| Aims-                           |          | > To inculcate respect for great persons                                                                                                                                                                                                                                                                                                                                          |
| Outcomes-                       |          | <ul> <li>On occasion of Birth anniversary of Savitribai Phule ie 3/01/2020 WDC members visited the Z.P. Kanya Shala, Nagothane&amp; K.E.S Primary school and distributed chocolates and school materials i.e. Notebook ,Pencil etc.</li> <li>Dr. Sandesh Gurav, Mrs. Smita Choudhari, Dr Sharda Rao, Dr.S.D.Tupare .Mrs. Jyoti Prabhakar were present for the program.</li> </ul> |
|                                 |          | Students were overjoyed after receiving educational kits.                                                                                                                                                                                                                                                                                                                         |

## IQAC &Women development Cell-2019-20 Celebration of Balika Din & Visits to Neighboring School-