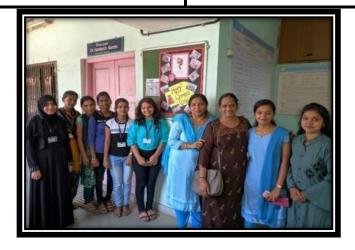

#### **Activity Report**

(Academic report- Year 2019-20)

| Name of the activity            | :        | Celebration of Balika Din & Visits to Neighboring School-                                                                                                                                                                                                                                                                                                                         |
|---------------------------------|----------|-----------------------------------------------------------------------------------------------------------------------------------------------------------------------------------------------------------------------------------------------------------------------------------------------------------------------------------------------------------------------------------|
| Name of organizing committee    | <u>:</u> | Women development Cell                                                                                                                                                                                                                                                                                                                                                            |
| Organised in collaboration with | :        | IQAC                                                                                                                                                                                                                                                                                                                                                                              |
| Name of Resource person         | :        | Dr. Sandesh Gurav, Mrs. Smita Choudhari,<br>Dr Sharda Rao, Dr.S.D.Tupare .Mrs. Jyoti<br>Prabhakar                                                                                                                                                                                                                                                                                 |
| Date                            | :        | 3/01/2020                                                                                                                                                                                                                                                                                                                                                                         |
| Venue                           | :        | Z.P. Kanya Shala, Nagothane& KES Primary school                                                                                                                                                                                                                                                                                                                                   |
| Number of beneficiaries         |          | > 200 students (50 females)                                                                                                                                                                                                                                                                                                                                                       |
| W.C.                            | 十:       | > To Celebrate of Balika Din                                                                                                                                                                                                                                                                                                                                                      |
| Aims-                           |          | > To inculcate respect for great persons                                                                                                                                                                                                                                                                                                                                          |
| Outcomes-                       |          | <ul> <li>On occasion of Birth anniversary of Savitribai Phule ie 3/01/2020 WDC members visited the Z.P. Kanya Shala, Nagothane&amp; K.E.S Primary school and distributed chocolates and school materials i.e. Notebook ,Pencil etc.</li> <li>Dr. Sandesh Gurav, Mrs. Smita Choudhari, Dr Sharda Rao, Dr.S.D.Tupare .Mrs. Jyoti Prabhakar were present for the program.</li> </ul> |
|                                 |          | Students were overjoyed after receiving educational kits.                                                                                                                                                                                                                                                                                                                         |

## IQAC &Women development Cell-2019-20 Celebration of Balika Din & Visits to Neighboring School-