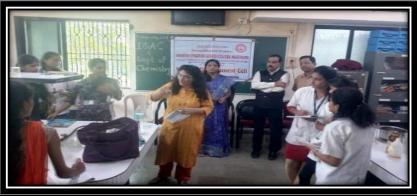

#### Konkan Education Society's Anandibai Pradhan Science College, Nagothane, District-Raigad (Maharashtra) **Activity Report**

(Academic report- Year 2019-20)

| Name of the activity            | :  | Self employment Courses offered by Women development cell -Phenyl & Agarbatti -making                                                                                                                                                                                                                           |
|---------------------------------|----|-----------------------------------------------------------------------------------------------------------------------------------------------------------------------------------------------------------------------------------------------------------------------------------------------------------------|
| Name of organizing committee    | 1  | Women development Cell                                                                                                                                                                                                                                                                                          |
| Organised in collaboration with | 1  | IQAC & Chemistry dept                                                                                                                                                                                                                                                                                           |
| Name of Resource person         | 1  | Mrs Shilpa Nikam, from Swayamsidha Creations,<br>Kharghar, Navi Mumbai                                                                                                                                                                                                                                          |
| Date                            | :  | 23/8/2019                                                                                                                                                                                                                                                                                                       |
| Venue                           | 1: | Chemistry practical lab                                                                                                                                                                                                                                                                                         |
| Number of beneficiaries         |    | ➤ 50 each                                                                                                                                                                                                                                                                                                       |
| Aims-                           | 1  | > To learn self-employment skills                                                                                                                                                                                                                                                                               |
| Outcomes                        |    | <ul> <li>Women development Cell organized following courses for girl students</li> <li>1) Phenyl – soap making</li> <li>2) Perfume – Agarbatti making</li> <li>Girl were demonstrated with different practical demonstrations of Phenyl – agarbatti making, with theoretical aspects of preparations</li> </ul> |

#### Self-employment Courses-1) Phenyl making 2) Agarbatti making