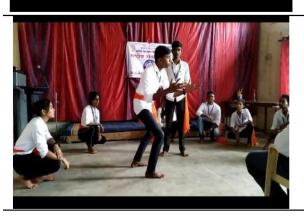

| Activity 1                 |                          |  |
|----------------------------|--------------------------|--|
| Name of the activity       | Reoad safety street Play |  |
| Date                       | 29/12/2019               |  |
| Time                       | 9.30am                   |  |
| Organised by               | NSS Government of India  |  |
| Coordinator                | NSS program officer      |  |
| Activity for college/Group | AIDS                     |  |
| No of beneficiaries        | 200approx.)              |  |