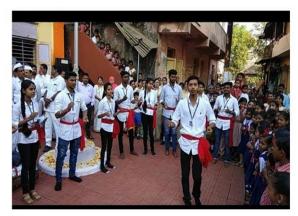

| Activity 1                 |                          |  |
|----------------------------|--------------------------|--|
| Name of the activity       | Reoad safety street Play |  |
| Date                       | 29/12/2019               |  |
| Time                       | 9.30am                   |  |
| Organised by               | NSS Government of India  |  |
| Coordinator                | NSS program officer      |  |
| Activity for college/Group | AIDS                     |  |
| No of beneficiaries        | 200approx.)              |  |