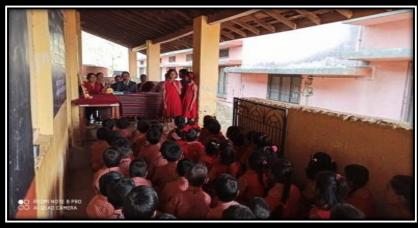

#### **Activity Report**

(Academic report- Year 2019-20)

| Name of the activity            | :        | Celebration of Balika Din & Visits to Neighboring School-                                                                                                                                                                                                                                                                                                                         |
|---------------------------------|----------|-----------------------------------------------------------------------------------------------------------------------------------------------------------------------------------------------------------------------------------------------------------------------------------------------------------------------------------------------------------------------------------|
| Name of organizing committee    | <u>:</u> | Women development Cell                                                                                                                                                                                                                                                                                                                                                            |
| Organised in collaboration with | :        | IQAC                                                                                                                                                                                                                                                                                                                                                                              |
| Name of Resource person         | :        | Dr. Sandesh Gurav, Mrs. Smita Choudhari,<br>Dr Sharda Rao, Dr.S.D.Tupare .Mrs. Jyoti<br>Prabhakar                                                                                                                                                                                                                                                                                 |
| Date                            | :        | 3/01/2020                                                                                                                                                                                                                                                                                                                                                                         |
| Venue                           | :        | Z.P. Kanya Shala, Nagothane& KES Primary school                                                                                                                                                                                                                                                                                                                                   |
| Number of beneficiaries         |          | > 200 students (50 females)                                                                                                                                                                                                                                                                                                                                                       |
| W.C.                            | 十:       | > To Celebrate of Balika Din                                                                                                                                                                                                                                                                                                                                                      |
| Aims-                           |          | > To inculcate respect for great persons                                                                                                                                                                                                                                                                                                                                          |
| Outcomes-                       |          | <ul> <li>On occasion of Birth anniversary of Savitribai Phule ie 3/01/2020 WDC members visited the Z.P. Kanya Shala, Nagothane&amp; K.E.S Primary school and distributed chocolates and school materials i.e. Notebook ,Pencil etc.</li> <li>Dr. Sandesh Gurav, Mrs. Smita Choudhari, Dr Sharda Rao, Dr.S.D.Tupare .Mrs. Jyoti Prabhakar were present for the program.</li> </ul> |
|                                 |          | Students were overjoyed after receiving educational kits.                                                                                                                                                                                                                                                                                                                         |

## IQAC &Women development Cell-2019-20 Celebration of Balika Din & Visits to Neighboring School-