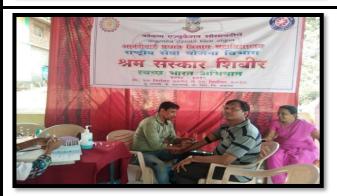

| Activity 1                 |                          |  |
|----------------------------|--------------------------|--|
| Name of the activity       | Reoad safety street Play |  |
| Date                       | 29/12/2019               |  |
| Time                       | 9.30am                   |  |
| Organised by               | NSS Government of India  |  |
| Coordinator                | NSS program officer      |  |
| Activity for college/Group | AIDS                     |  |
| No of beneficiaries        | 200approx.)              |  |