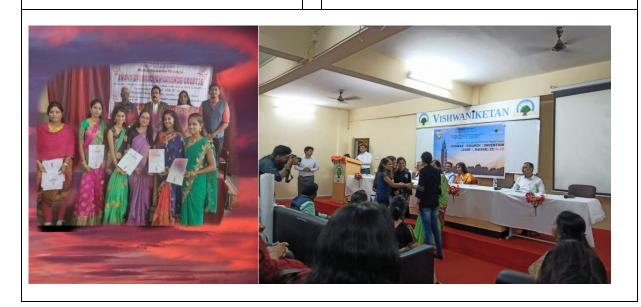

## **Activity Report**

(Academic report- Year 2019-20)

| Name of the activity            | Celebration of International women's day : Women development Cell                                                                                                                                                                   |
|---------------------------------|-------------------------------------------------------------------------------------------------------------------------------------------------------------------------------------------------------------------------------------|
| Name of organizing committee    |                                                                                                                                                                                                                                     |
| Organised in collaboration with | : IQAC & NSS                                                                                                                                                                                                                        |
| Name of Resource person  Date   | : -<br>: 8/03/2020                                                                                                                                                                                                                  |
| Venue                           | : Principal cabin                                                                                                                                                                                                                   |
| Number of beneficiaries         | > 20 females                                                                                                                                                                                                                        |
| Aims-                           | : > To Celebrate International women's day                                                                                                                                                                                          |
| Outcomes                        | : > On occasion of the internation women's day, Prizes to girl students wind best academic performances > other activities like Felicitation achiever ladies Staff members of collection are done by the President WDC&WDC members. |

#### IQAC &Women development Cell-2019-20 Celebration of International women's day