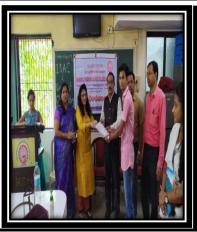

#### Konkan Education Society's Anandibai Pradhan Science College, Nagothane, District-Raigad (Maharashtra) **Activity Report**

(Academic report- Year 2019-20)

| Name of the activity            | :  | Self employment Courses offered by Women development cell -Phenyl & Agarbatti -making                                                                                                                                                                                                                           |
|---------------------------------|----|-----------------------------------------------------------------------------------------------------------------------------------------------------------------------------------------------------------------------------------------------------------------------------------------------------------------|
| Name of organizing committee    | 1  | Women development Cell                                                                                                                                                                                                                                                                                          |
| Organised in collaboration with | 1  | IQAC & Chemistry dept                                                                                                                                                                                                                                                                                           |
| Name of Resource person         | 1  | Mrs Shilpa Nikam, from Swayamsidha Creations,<br>Kharghar, Navi Mumbai                                                                                                                                                                                                                                          |
| Date                            | :  | 23/8/2019                                                                                                                                                                                                                                                                                                       |
| Venue                           | 1: | Chemistry practical lab                                                                                                                                                                                                                                                                                         |
| Number of beneficiaries         |    | ➤ 50 each                                                                                                                                                                                                                                                                                                       |
| Aims-                           | 1  | > To learn self-employment skills                                                                                                                                                                                                                                                                               |
| Outcomes                        |    | <ul> <li>Women development Cell organized following courses for girl students</li> <li>1) Phenyl – soap making</li> <li>2) Perfume – Agarbatti making</li> <li>Girl were demonstrated with different practical demonstrations of Phenyl – agarbatti making, with theoretical aspects of preparations</li> </ul> |

#### Self-employment Courses-1) Phenyl making 2) Agarbatti making