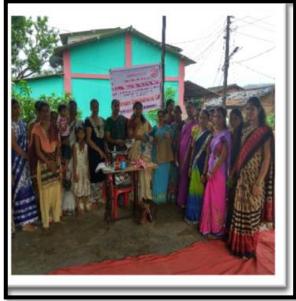

#### Konkan Education Society's Anandibai Pradhan Science College, Nagothane, District-Raigad (Maharashtra) **Activity Report**

(Academic report- Year 2019-20)

| Name of the activity            | :  | Self employment Courses offered by Women development cell -Phenyl & Agarbatti -making                                                                                                                                                                                                                           |
|---------------------------------|----|-----------------------------------------------------------------------------------------------------------------------------------------------------------------------------------------------------------------------------------------------------------------------------------------------------------------|
| Name of organizing committee    | 1  | Women development Cell                                                                                                                                                                                                                                                                                          |
| Organised in collaboration with | 1  | IQAC & Chemistry dept                                                                                                                                                                                                                                                                                           |
| Name of Resource person         | 1  | Mrs Shilpa Nikam, from Swayamsidha Creations,<br>Kharghar, Navi Mumbai                                                                                                                                                                                                                                          |
| Date                            | :  | 23/8/2019                                                                                                                                                                                                                                                                                                       |
| Venue                           | 1: | Chemistry practical lab                                                                                                                                                                                                                                                                                         |
| Number of beneficiaries         |    | ➤ 50 each                                                                                                                                                                                                                                                                                                       |
| Aims-                           | 1  | > To learn self-employment skills                                                                                                                                                                                                                                                                               |
| Outcomes                        |    | <ul> <li>Women development Cell organized following courses for girl students</li> <li>1) Phenyl – soap making</li> <li>2) Perfume – Agarbatti making</li> <li>Girl were demonstrated with different practical demonstrations of Phenyl – agarbatti making, with theoretical aspects of preparations</li> </ul> |

#### Self-employment Courses-1) Phenyl making 2) Agarbatti making