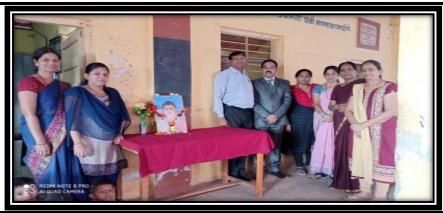

#### **Activity Report**

(Academic report- Year 2019-20)

| Name of the activity            | :        | Celebration of Balika Din & Visits to Neighboring School-                                                                                                                                                                                                                                                                                                                         |
|---------------------------------|----------|-----------------------------------------------------------------------------------------------------------------------------------------------------------------------------------------------------------------------------------------------------------------------------------------------------------------------------------------------------------------------------------|
| Name of organizing committee    | <u>:</u> | Women development Cell                                                                                                                                                                                                                                                                                                                                                            |
| Organised in collaboration with | :        | IQAC                                                                                                                                                                                                                                                                                                                                                                              |
| Name of Resource person         | :        | Dr. Sandesh Gurav, Mrs. Smita Choudhari,<br>Dr Sharda Rao, Dr.S.D.Tupare .Mrs. Jyoti<br>Prabhakar                                                                                                                                                                                                                                                                                 |
| Date                            | :        | 3/01/2020                                                                                                                                                                                                                                                                                                                                                                         |
| Venue                           | :        | Z.P. Kanya Shala, Nagothane& KES Primary school                                                                                                                                                                                                                                                                                                                                   |
| Number of beneficiaries         |          | > 200 students (50 females)                                                                                                                                                                                                                                                                                                                                                       |
| W.C.                            | 十:       | > To Celebrate of Balika Din                                                                                                                                                                                                                                                                                                                                                      |
| Aims-                           |          | > To inculcate respect for great persons                                                                                                                                                                                                                                                                                                                                          |
| Outcomes-                       |          | <ul> <li>On occasion of Birth anniversary of Savitribai Phule ie 3/01/2020 WDC members visited the Z.P. Kanya Shala, Nagothane&amp; K.E.S Primary school and distributed chocolates and school materials i.e. Notebook ,Pencil etc.</li> <li>Dr. Sandesh Gurav, Mrs. Smita Choudhari, Dr Sharda Rao, Dr.S.D.Tupare .Mrs. Jyoti Prabhakar were present for the program.</li> </ul> |
|                                 |          | Students were overjoyed after receiving educational kits.                                                                                                                                                                                                                                                                                                                         |

## IQAC &Women development Cell-2019-20 Celebration of Balika Din & Visits to Neighboring School-