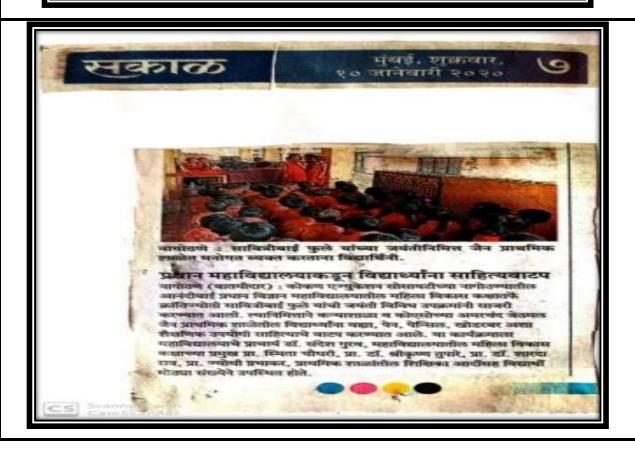

#### **Activity Report**

(Academic report- Year 2019-20)

| Name of the activity            | :        | Celebration of Balika Din & Visits to Neighboring School-                                                                                                                                                                                                                                                                                                                         |
|---------------------------------|----------|-----------------------------------------------------------------------------------------------------------------------------------------------------------------------------------------------------------------------------------------------------------------------------------------------------------------------------------------------------------------------------------|
| Name of organizing committee    | <u>:</u> | Women development Cell                                                                                                                                                                                                                                                                                                                                                            |
| Organised in collaboration with | :        | IQAC                                                                                                                                                                                                                                                                                                                                                                              |
| Name of Resource person         | :        | Dr. Sandesh Gurav, Mrs. Smita Choudhari,<br>Dr Sharda Rao, Dr.S.D.Tupare .Mrs. Jyoti<br>Prabhakar                                                                                                                                                                                                                                                                                 |
| Date                            | :        | 3/01/2020                                                                                                                                                                                                                                                                                                                                                                         |
| Venue                           | :        | Z.P. Kanya Shala, Nagothane& KES Primary school                                                                                                                                                                                                                                                                                                                                   |
| Number of beneficiaries         |          | > 200 students (50 females)                                                                                                                                                                                                                                                                                                                                                       |
| W.C.                            | 十:       | > To Celebrate of Balika Din                                                                                                                                                                                                                                                                                                                                                      |
| Aims-                           |          | > To inculcate respect for great persons                                                                                                                                                                                                                                                                                                                                          |
| Outcomes-                       |          | <ul> <li>On occasion of Birth anniversary of Savitribai Phule ie 3/01/2020 WDC members visited the Z.P. Kanya Shala, Nagothane&amp; K.E.S Primary school and distributed chocolates and school materials i.e. Notebook ,Pencil etc.</li> <li>Dr. Sandesh Gurav, Mrs. Smita Choudhari, Dr Sharda Rao, Dr.S.D.Tupare .Mrs. Jyoti Prabhakar were present for the program.</li> </ul> |
|                                 |          | Students were overjoyed after receiving educational kits.                                                                                                                                                                                                                                                                                                                         |

## IQAC &Women development Cell-2019-20 Celebration of Balika Din & Visits to Neighboring School-