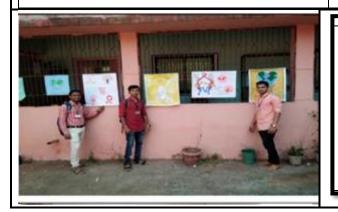

## Konkan Education Society's Anandibai Pradhan Science College, Nagothane, District-Raigad (Maharashtra)(2019-20) Extension activities in 2019-20

| Activity 1                 |                         |  |
|----------------------------|-------------------------|--|
| Name of the activity       | Red ribbon club         |  |
| Date                       | 2/12/2019               |  |
| Time                       | 9.30am                  |  |
| Organised by               | NSS Government of India |  |
| Coordinator                | NSS program officer     |  |
| Activity for college/Group | AIDS                    |  |
| No of beneficiaries        | 200approx.)             |  |

| Activity 1                 |                          |  |
|----------------------------|--------------------------|--|
| Name of the activity       | Reoad safety street Play |  |
| Date                       | 29/12/2019               |  |
| Time                       | 9.30am                   |  |
| Organised by               | NSS Government of India  |  |
| Coordinator                | NSS program officer      |  |
| Activity for college/Group | AIDS                     |  |
| No of beneficiaries        | 200approx.)              |  |