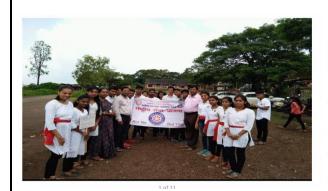

| Activity 1                 |                          |  |
|----------------------------|--------------------------|--|
| Name of the activity       | Reoad safety street Play |  |
| Date                       | 29/12/2019               |  |
| Time                       | 9.30am                   |  |
| Organised by               | NSS Government of India  |  |
| Coordinator                | NSS program officer      |  |
| Activity for college/Group | AIDS                     |  |
| No of beneficiaries        | 200approx.)              |  |