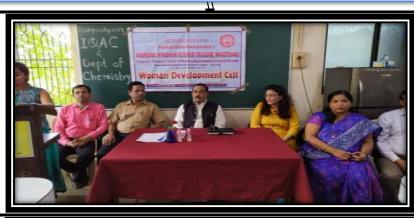

#### Konkan Education Society's Anandibai Pradhan Science College, Nagothane, District-Raigad (Maharashtra) **Activity Report**

(Academic report- Year 2019-20)

| Name of the activity            | :  | Self employment Courses offered by Women development cell -Phenyl & Agarbatti -making                                                                                                                                                                                                                           |
|---------------------------------|----|-----------------------------------------------------------------------------------------------------------------------------------------------------------------------------------------------------------------------------------------------------------------------------------------------------------------|
| Name of organizing committee    | 1  | Women development Cell                                                                                                                                                                                                                                                                                          |
| Organised in collaboration with | 1  | IQAC & Chemistry dept                                                                                                                                                                                                                                                                                           |
| Name of Resource person         | 1  | Mrs Shilpa Nikam, from Swayamsidha Creations,<br>Kharghar, Navi Mumbai                                                                                                                                                                                                                                          |
| Date                            | :  | 23/8/2019                                                                                                                                                                                                                                                                                                       |
| Venue                           | 1: | Chemistry practical lab                                                                                                                                                                                                                                                                                         |
| Number of beneficiaries         |    | ➤ 50 each                                                                                                                                                                                                                                                                                                       |
| Aims-                           | 1  | > To learn self-employment skills                                                                                                                                                                                                                                                                               |
| Outcomes                        |    | <ul> <li>Women development Cell organized following courses for girl students</li> <li>1) Phenyl – soap making</li> <li>2) Perfume – Agarbatti making</li> <li>Girl were demonstrated with different practical demonstrations of Phenyl – agarbatti making, with theoretical aspects of preparations</li> </ul> |

#### Self-employment Courses-1) Phenyl making 2) Agarbatti making