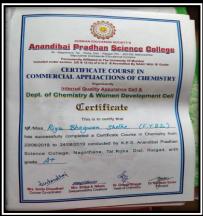

#### Konkan Education Society's Anandibai Pradhan Science College, Nagothane, District-Raigad (Maharashtra) **Activity Report**

(Academic report- Year 2019-20)

| Name of the activity            | :  | Self employment Courses offered by Women development cell -Phenyl & Agarbatti -making                                                                                                                                                                                                                           |
|---------------------------------|----|-----------------------------------------------------------------------------------------------------------------------------------------------------------------------------------------------------------------------------------------------------------------------------------------------------------------|
| Name of organizing committee    | 1  | Women development Cell                                                                                                                                                                                                                                                                                          |
| Organised in collaboration with | 1  | IQAC & Chemistry dept                                                                                                                                                                                                                                                                                           |
| Name of Resource person         | 1  | Mrs Shilpa Nikam, from Swayamsidha Creations,<br>Kharghar, Navi Mumbai                                                                                                                                                                                                                                          |
| Date                            | :  | 23/8/2019                                                                                                                                                                                                                                                                                                       |
| Venue                           | 1: | Chemistry practical lab                                                                                                                                                                                                                                                                                         |
| Number of beneficiaries         |    | ➤ 50 each                                                                                                                                                                                                                                                                                                       |
| Aims-                           | 1  | > To learn self-employment skills                                                                                                                                                                                                                                                                               |
| Outcomes                        |    | <ul> <li>Women development Cell organized following courses for girl students</li> <li>1) Phenyl – soap making</li> <li>2) Perfume – Agarbatti making</li> <li>Girl were demonstrated with different practical demonstrations of Phenyl – agarbatti making, with theoretical aspects of preparations</li> </ul> |

#### Self-employment Courses-1) Phenyl making 2) Agarbatti making