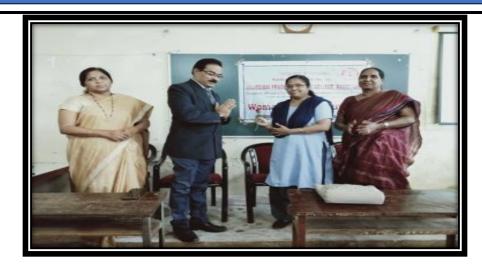

## **Activity Report**

(Academic report- Year 2019-20)

| Name of the activity                                    |                  | One day Workshop on Health and<br>Hygiene                                                                                                            |
|---------------------------------------------------------|------------------|------------------------------------------------------------------------------------------------------------------------------------------------------|
| Name of organizing committee                            | :                | Women development Cell                                                                                                                               |
| Organised in collaboration with Name of Resource person | :                | . Dr. Lakshmi Bharti, Medical Officer, from                                                                                                          |
|                                                         | <del>-   :</del> | Reliance Industries Ltd Nagothane - 6/8/2019                                                                                                         |
| Date                                                    | <del>-   -</del> | College Lecture Room No 1                                                                                                                            |
| Venue<br>Number of beneficiaries                        |                  | <ul><li>150 females</li><li>To give Health&amp; hygiene Information</li></ul>                                                                        |
| Aims-                                                   |                  | <ul> <li>To give Health&amp; hygicile information</li> <li>To solve difficulty of girl students about their health</li> </ul>                        |
| Outcomes                                                | :                | Doctor talked about Dieses like Aids,<br>Breast Cancer, Cervical Cancer,<br>personal hygiene etc. and also talked<br>about girls doubts about health |

# One day Workshop on Health and Hygiene awareness