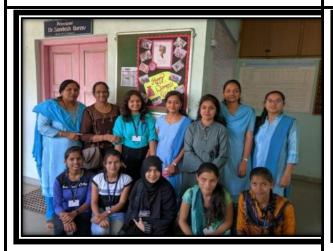

#### **Activity Report**

(Academic report- Year 2019-20)

| Name of the activity            | :        | Celebration of Balika Din & Visits to Neighboring School-                                                                                                                                                                                                                                                                                                                         |
|---------------------------------|----------|-----------------------------------------------------------------------------------------------------------------------------------------------------------------------------------------------------------------------------------------------------------------------------------------------------------------------------------------------------------------------------------|
| Name of organizing committee    | <u>:</u> | Women development Cell                                                                                                                                                                                                                                                                                                                                                            |
| Organised in collaboration with | :        | IQAC                                                                                                                                                                                                                                                                                                                                                                              |
| Name of Resource person         | :        | Dr. Sandesh Gurav, Mrs. Smita Choudhari,<br>Dr Sharda Rao, Dr.S.D.Tupare .Mrs. Jyoti<br>Prabhakar                                                                                                                                                                                                                                                                                 |
| Date                            | :        | 3/01/2020                                                                                                                                                                                                                                                                                                                                                                         |
| Venue                           | :        | Z.P. Kanya Shala, Nagothane& KES Primary school                                                                                                                                                                                                                                                                                                                                   |
| Number of beneficiaries         |          | > 200 students (50 females)                                                                                                                                                                                                                                                                                                                                                       |
| W.C.                            | 十:       | > To Celebrate of Balika Din                                                                                                                                                                                                                                                                                                                                                      |
| Aims-                           |          | > To inculcate respect for great persons                                                                                                                                                                                                                                                                                                                                          |
| Outcomes-                       |          | <ul> <li>On occasion of Birth anniversary of Savitribai Phule ie 3/01/2020 WDC members visited the Z.P. Kanya Shala, Nagothane&amp; K.E.S Primary school and distributed chocolates and school materials i.e. Notebook ,Pencil etc.</li> <li>Dr. Sandesh Gurav, Mrs. Smita Choudhari, Dr Sharda Rao, Dr.S.D.Tupare .Mrs. Jyoti Prabhakar were present for the program.</li> </ul> |
|                                 |          | Students were overjoyed after receiving educational kits.                                                                                                                                                                                                                                                                                                                         |

## IQAC &Women development Cell-2019-20 Celebration of Balika Din & Visits to Neighboring School-