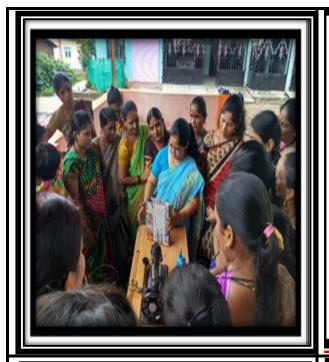

#### **Activity Report**

(Academic report- Year 2019-20)

| Name of the activity            | :        | Celebration of Balika Din & Visits to Neighboring School-                                                                                                                                                                                                                                                                                                                         |
|---------------------------------|----------|-----------------------------------------------------------------------------------------------------------------------------------------------------------------------------------------------------------------------------------------------------------------------------------------------------------------------------------------------------------------------------------|
| Name of organizing committee    | <u>:</u> | Women development Cell                                                                                                                                                                                                                                                                                                                                                            |
| Organised in collaboration with | :        | IQAC                                                                                                                                                                                                                                                                                                                                                                              |
| Name of Resource person         | :        | Dr. Sandesh Gurav, Mrs. Smita Choudhari,<br>Dr Sharda Rao, Dr.S.D.Tupare .Mrs. Jyoti<br>Prabhakar                                                                                                                                                                                                                                                                                 |
| Date                            | :        | 3/01/2020                                                                                                                                                                                                                                                                                                                                                                         |
| Venue                           | :        | Z.P. Kanya Shala, Nagothane& KES Primary school                                                                                                                                                                                                                                                                                                                                   |
| Number of beneficiaries         |          | > 200 students (50 females)                                                                                                                                                                                                                                                                                                                                                       |
| W.C.                            | 十:       | > To Celebrate of Balika Din                                                                                                                                                                                                                                                                                                                                                      |
| Aims-                           |          | > To inculcate respect for great persons                                                                                                                                                                                                                                                                                                                                          |
| Outcomes-                       |          | <ul> <li>On occasion of Birth anniversary of Savitribai Phule ie 3/01/2020 WDC members visited the Z.P. Kanya Shala, Nagothane&amp; K.E.S Primary school and distributed chocolates and school materials i.e. Notebook ,Pencil etc.</li> <li>Dr. Sandesh Gurav, Mrs. Smita Choudhari, Dr Sharda Rao, Dr.S.D.Tupare .Mrs. Jyoti Prabhakar were present for the program.</li> </ul> |
|                                 |          | Students were overjoyed after receiving educational kits.                                                                                                                                                                                                                                                                                                                         |

## IQAC &Women development Cell-2019-20 Celebration of Balika Din & Visits to Neighboring School-