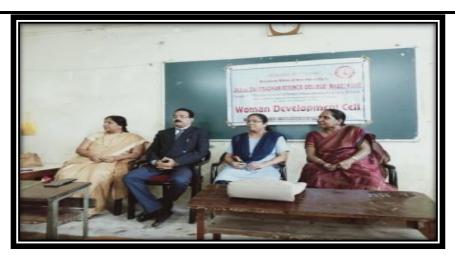

## **Activity Report**

(Academic report- Year 2019-20)

| Name of the activity                                    |                  | One day Workshop on Health and<br>Hygiene                                                                                                            |
|---------------------------------------------------------|------------------|------------------------------------------------------------------------------------------------------------------------------------------------------|
| Name of organizing committee                            | :                | Women development Cell                                                                                                                               |
| Organised in collaboration with Name of Resource person | :                | . Dr. Lakshmi Bharti, Medical Officer, from                                                                                                          |
|                                                         | <del>-   :</del> | Reliance Industries Ltd Nagothane - 6/8/2019                                                                                                         |
| Date                                                    | <del>-   -</del> | College Lecture Room No 1                                                                                                                            |
| Venue<br>Number of beneficiaries                        |                  | <ul><li>150 females</li><li>To give Health&amp; hygiene Information</li></ul>                                                                        |
| Aims-                                                   |                  | <ul> <li>To give Health&amp; hygicile information</li> <li>To solve difficulty of girl students about their health</li> </ul>                        |
| Outcomes                                                | :                | Doctor talked about Dieses like Aids,<br>Breast Cancer, Cervical Cancer,<br>personal hygiene etc. and also talked<br>about girls doubts about health |

# One day Workshop on Health and Hygiene awareness