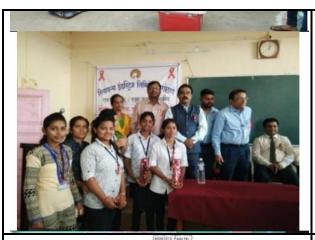

## **Activity Report**

(Academic report- Year 2019-20)

| Name of the activity                                    |                  | One day Workshop on Health and<br>Hygiene                                                                                                            |
|---------------------------------------------------------|------------------|------------------------------------------------------------------------------------------------------------------------------------------------------|
| Name of organizing committee                            | :                | Women development Cell                                                                                                                               |
| Organised in collaboration with Name of Resource person | :                | . Dr. Lakshmi Bharti, Medical Officer, from                                                                                                          |
|                                                         | <del>-   :</del> | Reliance Industries Ltd Nagothane - 6/8/2019                                                                                                         |
| Date                                                    | <del>-   -</del> | College Lecture Room No 1                                                                                                                            |
| Venue<br>Number of beneficiaries                        |                  | <ul><li>150 females</li><li>To give Health&amp; hygiene Information</li></ul>                                                                        |
| Aims-                                                   |                  | <ul> <li>To give Health&amp; hygicile information</li> <li>To solve difficulty of girl students about their health</li> </ul>                        |
| Outcomes                                                | :                | Doctor talked about Dieses like Aids,<br>Breast Cancer, Cervical Cancer,<br>personal hygiene etc. and also talked<br>about girls doubts about health |

# One day Workshop on Health and Hygiene awareness