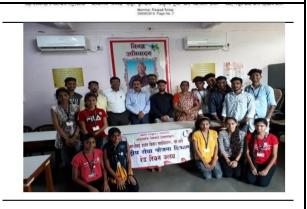

## Konkan Education Society's Anandibai Pradhan Science College, Nagothane, District-Raigad (Maharashtra)(2019-20) Extension activities in 2019-20

| Activity 1                 |                         |  |
|----------------------------|-------------------------|--|
| Name of the activity       | Red ribbon club         |  |
| Date                       | 2/12/2019               |  |
| Time                       | 9.30am                  |  |
| Organised by               | NSS Government of India |  |
| Coordinator                | NSS program officer     |  |
| Activity for college/Group | AIDS                    |  |
| No of beneficiaries        | 200approx.)             |  |