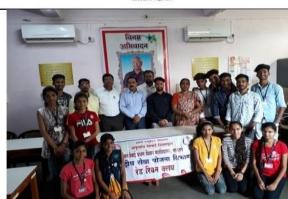

## Konkan Education Society's Anandibai Pradhan Science College, Nagothane, District-Raigad (Maharashtra)(2019-20) Extension activities in 2019-20

| Activity 1                 |                         |  |
|----------------------------|-------------------------|--|
| Name of the activity       | Red ribbon club         |  |
| Date                       | 2/12/2019               |  |
| Time                       | 9.30am                  |  |
| Organised by               | NSS Government of India |  |
| Coordinator                | NSS program officer     |  |
| Activity for college/Group | AIDS                    |  |
| No of beneficiaries        | 200approx.)             |  |