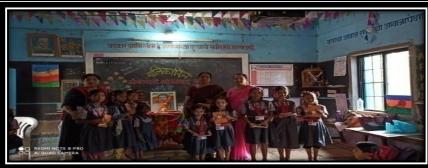

#### **Activity Report**

(Academic report- Year 2019-20)

| Name of the activity            | :        | Celebration of Balika Din & Visits to Neighboring School-                                                                                                                                                                                                                                                                                                                         |
|---------------------------------|----------|-----------------------------------------------------------------------------------------------------------------------------------------------------------------------------------------------------------------------------------------------------------------------------------------------------------------------------------------------------------------------------------|
| Name of organizing committee    | <u>:</u> | Women development Cell                                                                                                                                                                                                                                                                                                                                                            |
| Organised in collaboration with | :        | IQAC                                                                                                                                                                                                                                                                                                                                                                              |
| Name of Resource person         | :        | Dr. Sandesh Gurav, Mrs. Smita Choudhari,<br>Dr Sharda Rao, Dr.S.D.Tupare .Mrs. Jyoti<br>Prabhakar                                                                                                                                                                                                                                                                                 |
| Date                            | :        | 3/01/2020                                                                                                                                                                                                                                                                                                                                                                         |
| Venue                           | :        | Z.P. Kanya Shala, Nagothane& KES Primary school                                                                                                                                                                                                                                                                                                                                   |
| Number of beneficiaries         |          | > 200 students (50 females)                                                                                                                                                                                                                                                                                                                                                       |
| W.C.                            | 十:       | > To Celebrate of Balika Din                                                                                                                                                                                                                                                                                                                                                      |
| Aims-                           |          | > To inculcate respect for great persons                                                                                                                                                                                                                                                                                                                                          |
| Outcomes-                       |          | <ul> <li>On occasion of Birth anniversary of Savitribai Phule ie 3/01/2020 WDC members visited the Z.P. Kanya Shala, Nagothane&amp; K.E.S Primary school and distributed chocolates and school materials i.e. Notebook ,Pencil etc.</li> <li>Dr. Sandesh Gurav, Mrs. Smita Choudhari, Dr Sharda Rao, Dr.S.D.Tupare .Mrs. Jyoti Prabhakar were present for the program.</li> </ul> |
|                                 |          | Students were overjoyed after receiving educational kits.                                                                                                                                                                                                                                                                                                                         |

## IQAC &Women development Cell-2019-20 Celebration of Balika Din & Visits to Neighboring School-