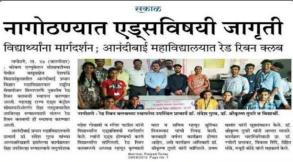

## Konkan Education Society's Anandibai Pradhan Science College, Nagothane, District-Raigad (Maharashtra)(2019-20) Extension activities in 2019-20

| Activity 1                 |                         |  |
|----------------------------|-------------------------|--|
| Name of the activity       | Red ribbon club         |  |
| Date                       | 2/12/2019               |  |
| Time                       | 9.30am                  |  |
| Organised by               | NSS Government of India |  |
| Coordinator                | NSS program officer     |  |
| Activity for college/Group | AIDS                    |  |
| No of beneficiaries        | 200approx.)             |  |