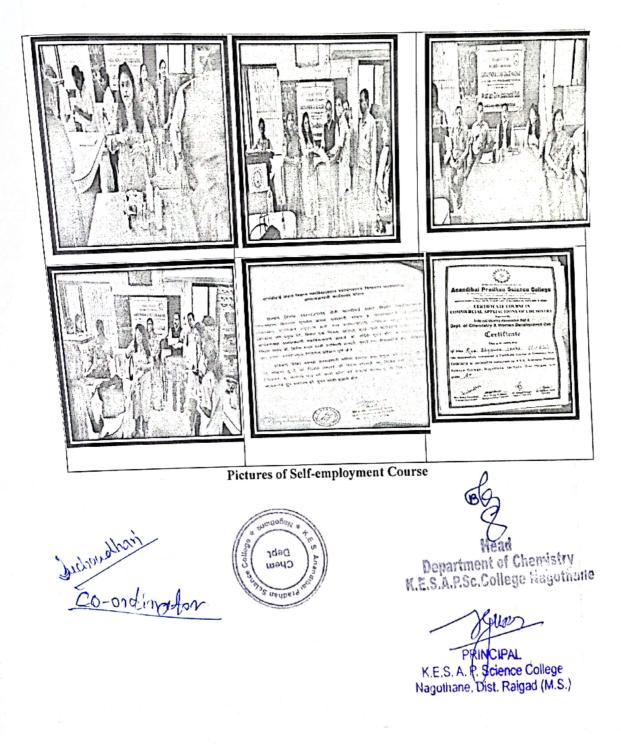

ated to the University of Mumbai & Recognized by the Government of Maharashtra Included Under Section 2(f) &12(B)of the U.G.C. Reaccredited by NAAC with 'B+' Grade

### **BROCHURE FOR INSTITUTIONAL COURSES**



Principal Dr. Sandesh S. Gurav ANANDIBAI PRADHAN SCIENCE COLLEGE Nagothane, Tal. Roha, Dist. Raigad, Pin. 402 106



### Self employment Courses offered by Women development cell (2018-19) 1) Soap making 2) Perfume making

women development Cell organized following courses for girl students foe self-employment skills-1) Soap making 2) Perfume making. In this girls were demonstrated with different practical demonstrations of Soap making, Perfume making by Mrs Shilpa Nikam, from Swayamsidha Creations, Kharghar, Navi Mumbai.Total 62 participants has benefited by completed the course.







| Sr. no   | Name of student          | class                    | Sr.<br>no | Name of student    | Class             |
|----------|--------------------------|--------------------------|-----------|--------------------|-------------------|
| 1        | Miss Vishakha R. Palande | SY BSc.                  | 32        | Jyoti Tikone       | T. Y B. Sc        |
| 2        | Miss Aditi D Nagothkar   | SY BSc.                  | 33        | Disha Dighe        | Т. Y В. Sc        |
| 3        | Miss Prachi M. Dandekar  | SY BSc.                  | 34        | Nivedita Mhatre    | Т. Y В. Sc        |
| 4        | Pranam A. Sawant         | SY BSc.                  | 35        | Vishakha Gurav     | T. Y B. Sc        |
| 5        | Addesh B. Lokhande       | SY BSc.                  | 36