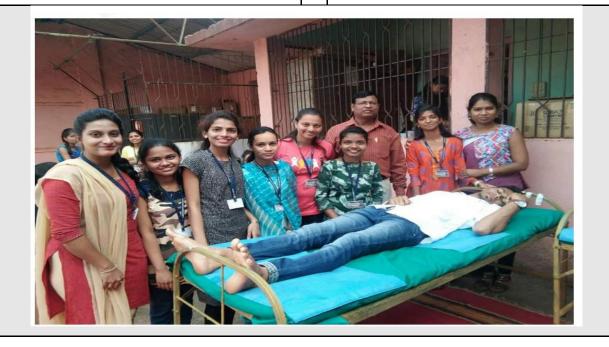

| Name of the activity         | : | Red Ribbon Club activity                |
|------------------------------|---|-----------------------------------------|
| Name of organizing committee | : | NSS & Civil hospital ,Alibag            |
| Date                         | : | 12/01/2019                              |
| Activity of group/college    | : | To help society through such activities |
|                              |   |                                         |

| Activity 5.               |                                     |  |  |
|---------------------------|-------------------------------------|--|--|
| Name of Activity          | Red Ribbon Club                     |  |  |
| No. of activity           | 1                                   |  |  |
| Date                      | 12/01/2019                          |  |  |
| Time                      | 9.30 am to 1.00 pm                  |  |  |
| Organized by              | Civil Hospital, Alibag and NSS Unit |  |  |
| Coordinator               | NSS Programme officer.              |  |  |
| Activity College Students | Blood Donation camp                 |  |  |
| No. of beneficiaries      | 42                                  |  |  |
| No. of deficience         |                                     |  |  |