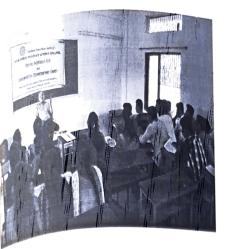

#### **Activity Report**

(Academic report- Year 2018-19)

| Name of the activity            | : | Celebration of birth anniversary of<br>Savitribai Phule & One day Workshop on<br>Health and Hygiene                                                                                                                                                                                     |
|---------------------------------|---|-----------------------------------------------------------------------------------------------------------------------------------------------------------------------------------------------------------------------------------------------------------------------------------------|
| Name of organizing committee    | : | Women development Cell                                                                                                                                                                                                                                                                  |
| Organised in collaboration with | : | IQAC                                                                                                                                                                                                                                                                                    |
| Name of Resource person         | : | Dr. Lakshmi Bharti, Medical Officer, from<br>Reliance Industries Hospital, Nagothane.                                                                                                                                                                                                   |
| Date                            | : | 3/1/2019.                                                                                                                                                                                                                                                                               |
| Venue                           | : | College lecture Hall no 1                                                                                                                                                                                                                                                               |
| Number of beneficiaries         |   | > 200 females                                                                                                                                                                                                                                                                           |
| Aims-                           | : | <ul> <li>To celebrate important day like<br/>Savitribai Phule Jayanti</li> <li>To increase Health&amp; hygiene awareness<br/>among girl students of college</li> </ul>                                                                                                                  |
| Outcomes-                       | : | On 3/1/2019, On occasion of<br>Savitribai Phule Jayanti, Health&<br>hygiene Information was given by Dr.<br>Bharti, Medical Officer, from<br>Nagothane. Hospital, Reliance<br>Industries. She talked about Dieses<br>like Aids, Breast Cancer, Cervical<br>Cancer, personal hygiene etc |

### Women development Cell-2018-19

Celebration of birth anniversary of Savitribai Phule & One day Workshop on Health and Hygiene