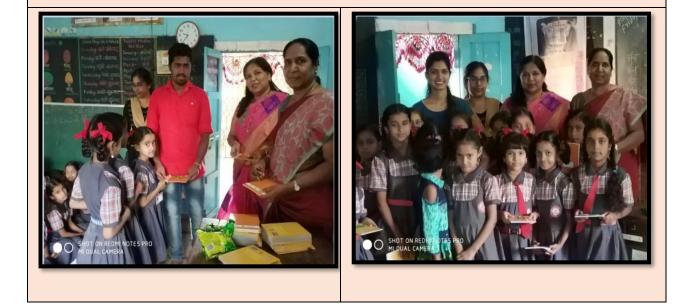

#### **Activity Report**

(Academic report- Year 2018-19)

| Name of the activity            | : | Celebration of birth anniversary of<br>Savitribai Phule & One day Workshop on<br>Health and Hygiene                                                                                                                                                                                     |
|---------------------------------|---|-----------------------------------------------------------------------------------------------------------------------------------------------------------------------------------------------------------------------------------------------------------------------------------------|
| Name of organizing committee    | : | Women development Cell                                                                                                                                                                                                                                                                  |
| Organised in collaboration with | : | IQAC                                                                                                                                                                                                                                                                                    |
| Name of Resource person         | : | Dr. Lakshmi Bharti, Medical Officer, from<br>Reliance Industries Hospital, Nagothane.                                                                                                                                                                                                   |
| Date                            | : | 3/1/2019.                                                                                                                                                                                                                                                                               |
| Venue                           | : | College lecture Hall no 1                                                                                                                                                                                                                                                               |
| Number of beneficiaries         |   | > 200 females                                                                                                                                                                                                                                                                           |
| Aims-                           | : | <ul> <li>To celebrate important day like<br/>Savitribai Phule Jayanti</li> <li>To increase Health&amp; hygiene awareness<br/>among girl students of college</li> </ul>                                                                                                                  |
| Outcomes-                       | : | On 3/1/2019, On occasion of<br>Savitribai Phule Jayanti, Health&<br>hygiene Information was given by Dr.<br>Bharti, Medical Officer, from<br>Nagothane. Hospital, Reliance<br>Industries. She talked about Dieses<br>like Aids, Breast Cancer, Cervical<br>Cancer, personal hygiene etc |

### Women development Cell-2018-19

Celebration of birth anniversary of Savitribai Phule & One day Workshop on Health and Hygiene