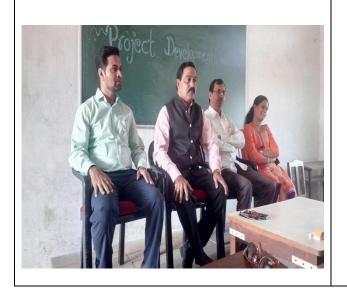

---------------------------------------------------------|
| Venue                   | : | Class Room No:-01                                                                                                                                      |
| Number of beneficiaries | : | Total 71 students from T.Y.B.Sc.<br>Computer Science and I.T.                                                                                          |
| Aim(s)                  | : | To get acquainted about the various<br>career opportunities in field of computer<br>science and Information technology for<br>the benefit of students. |
| Outcome(s)              | : | It helps to the students in their studies with respect to career opportunities.                                                                        |







Kokan Education Society's Anandibai Pradhan Science College Nagothane, Tal.Roha, Dist. Raigad.402106

Career Guidance and Placement Cell Activity Report Academic Year 2018-19

### Activity No.4

| Name of the Activity            | : | A lecture on <b>"Save electricity,</b><br>environment"                                                            |
|---------------------------------|---|-------------------------------------------------------------------------------------------------------------------|
| Name of the Organizing          | : | Career Guidance and Placement Cell                                                                                |
| Department/Committee            |   |