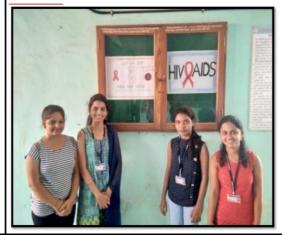

नागोठण्यात एड्सविषयी जागृती

सकाळ

विद्यार्थ्यांना मार्गदर्शन ; आनंदीबाई महाविद्यालयात रेड रिबन क्लब

नागोठणे, ता. २७ (बातमीदार) : कोकण एज्युकेशन सोसायटीच्या येथील बापुसाहेब देशपांडे विद्यासंकुलातील आनंदीबाई प्रधान विज्ञान महाविद्यालयात राष्ट्रीय सेवायोजन विभागातफें नुकतीच रेड रिबन क्लबची स्थापना करण्यात आली. महाराष्ट्र राज्य एड्स कंट्रोल सोसायटीअंतर्गत रोहा ताऌक्यातील उपजिल्हा रुग्णालयाशी संलग्न रेड रिबन क्लबची ही स्थापना करण्यात

अध्यक्षतेखाली झालेल्या कार्यक्रमात विद्यार्थ्यांना सांगितली. रेड रिबन आहेत, असे कार्यक्रम अधिकारी डॉ. ज्योती प्रभाकर, विकास शिंदे, रोहित रोहा उपजिल्हा रुणालयाचे समुपदेशक क्लबमध्ये अध्यक्ष म्हणून कृष्णाली श्रीकृष्ण तुपारे यांनी सांगितले. प्रणम धोत्रे, मयूरी कोंडे यांनी सहकार्य केले. Mumbai, Raigad-Today 28/08/2019 Page No. 7

रारेग राज्यना हो स्थानग करनावे आलो. महेश गोसाबों व मंगेश पाटील यांनी सरत व सचिव महलून श्रुतिका सार्वत यांनी सुवसंचालन केले. डॉ. आनंदीबाई प्रधान महाविद्याल्याचे विद्यार्थ्यांना एड्सविषयी मार्गदर्शन निजामकर यांची निवड केली. श्रीकृणा पुणे यांनी आभार मानले. प्राचार्थ डॉ. संदेश गुरव यांच्या केले. त्यांनी एड्स होण्याचा करणे कल्प्रदारे वर्षभर कार्यक्रम होणार कार्यक्रम यहायितोसाठी प्रा. डॉ.