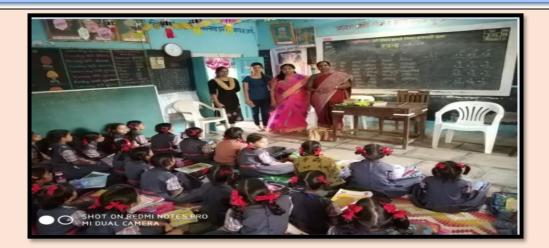

#### **Activity Report**

(Academic report- Year 2018-19)

| Name of the activity            | : | Celebration of birth anniversary of<br>Savitribai Phule & One day Workshop on<br>Health and Hygiene                                                                                                                                                                                     |
|---------------------------------|---|-----------------------------------------------------------------------------------------------------------------------------------------------------------------------------------------------------------------------------------------------------------------------------------------|
| Name of organizing committee    | : | Women development Cell                                                                                                                                                                                                                                                                  |
| Organised in collaboration with | : | IQAC                                                                                                                                                                                                                                                                                    |
| Name of Resource person         | : | Dr. Lakshmi Bharti, Medical Officer, from<br>Reliance Industries Hospital, Nagothane.                                                                                                                                                                                                   |
| Date                            | : | 3/1/2019.                                                                                                                                                                                                                                                                               |
| Venue                           | : | College lecture Hall no 1                                                                                                                                                                                                                                                               |
| Number of beneficiaries         |   | > 200 females                                                                                                                                                                                                                                                                           |
| Aims-                           | : | <ul> <li>To celebrate important day like<br/>Savitribai Phule Jayanti</li> <li>To increase Health&amp; hygiene awareness<br/>among girl students of college</li> </ul>                                                                                                                  |
| Outcomes-                       | : | On 3/1/2019, On occasion of<br>Savitribai Phule Jayanti, Health&<br>hygiene Information was given by Dr.<br>Bharti, Medical Officer, from<br>Nagothane. Hospital, Reliance<br>Industries. She talked about Dieses<br>like Aids, Breast Cancer, Cervical<br>Cancer, personal hygiene etc |

### Women development Cell-2018-19

Celebration of birth anniversary of Savitribai Phule & One day Workshop on Health and Hygiene