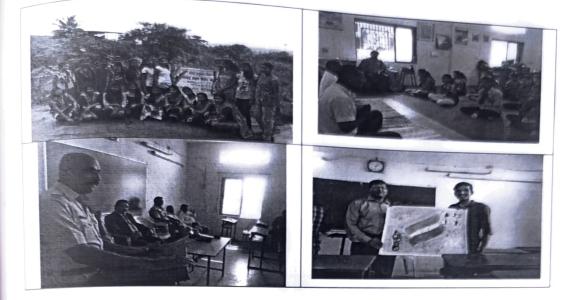

| Name of the activity         | : | Red Ribbon Club activity                |
|------------------------------|---|-----------------------------------------|
| Name of organizing committee | : | NSS & Civil hospital ,Alibag            |
| Date                         | : | 12/01/2019                              |
| Activity of group/college    | : | To help society through such activities |
|                              |   |                                         |

| Activity 5.               |                                     |  |  |
|---------------------------|-------------------------------------|--|--|
| Name of Activity          | Red Ribbon Club                     |  |  |
| No. of activity           | 1                                   |  |  |
| Date                      | 12/01/2019                          |  |  |
| Time                      | 9.30 am to 1.00 pm                  |  |  |
| Organized by              | Civil Hospital, Alibag and NSS Unit |  |  |
| Coordinator               | NSS Programme officer.              |  |  |
| Activity College Students | Blood Donation camp                 |  |  |
| No. of beneficiaries      | 42                                  |  |  |
| No. of deficience         |                                     |  |  |

(Academic report- Year 2018-19)

| Name of the activity            | :  | HIV AIDS poster competition- red ribbon club |
|---------------------------------|----|----------------------------------------------|
| Name of organizing committee    | •• | NSS                                          |
| Organised in collaboration with | •• | HIV AID control office ,ALlibag              |
| Date                            | •• | 22/02/22                                     |
| Venue                           | •• | College Lecture Room No 1                    |
| Number of beneficiaries         |    | ≻ 40                                         |
| Aims-                           | :  | To spread awareness of HIV/AIDS              |
|                                 |    |                                              |
| Outcome                         | :  | Students participated in AIDS                |
|                                 |    | awareness campaign                           |

नागोठण्यात एड्सविषयी जागृती

सकाळ

विद्यार्थ्यांना मार्गदर्शन ; आनंदीबाई महाविद्यालयात रेड रिबन क्लब

नागोठणे, ता. २७ (बातमीदार) : कोकण एज्युकेशन सोसायटीच्या येथील बापुसाहेब देशपांडे विद्यासंकुलातील आनंदीबाई प्रधान विज्ञान महाविद्यालयात राष्ट्रीय सेवायोजन विभागातफें नुकतीच रेड रिबन क्लबची स्थापना करण्यात आली. महाराष्ट्र राज्य एड्स कंट्रोल सोसायटीअंतर्गत रोहा ताऌक्यातील उपजिल्हा रुग्णालयाशी संलग्न रेड रिबन क्लबची ही स्थापना करण्यात

अध्यक्षतेखाली झालेल्या कार्यक्रमात विद्यार्थ्यांना सांगितली. रेड रिबन आहेत, असे कार्यक्रम अधिकारी डॉ. ज्योती प्रभाकर, विकास शिंदे, रोहित रोहा उपजिल्हा रुणालयाचे समुपदेशक क्लबमध्ये अध्यक्ष म्हणून कृष्णाली श्रीकृष्ण तुपारे यांनी सांगितले. प्रणम धोत्रे, मयूरी कोंडे यांनी सहकार्य केले. Mumbai, Raigad-Today 28/08/2019 Page No. 7

रारेग राज्यना हो स्थानग करनावे आलो. महेश गोसाबों व मंगेश पाटील यांनी सरत व सचिव महलून श्रुतिका सार्वत यांनी सुवसंचालन केले. डॉ. आनंदीबाई प्रधान महाविद्याल्याचे विद्यार्थ्यांना एड्सविषयी मार्गदर्शन निजामकर यांची निवड केली. श्रीकृणा पुणे यांनी आभार मानले. प्राचार्थ डॉ. संदेश गुरव यांच्या केले. त्यांनी एड्स होण्याचा करणे कल्प्रदारे वर्षभर कार्यक्रम होणार कार्यक्रम यहायितोसाठी प्रा. डॉ.