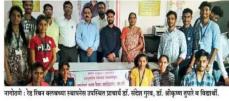

नागोठण्यात एड्सविषयी जागृती

सकाळ

विद्यार्थ्यांना मार्गदर्शन ; आनंदीबाई महाविद्यालयात रेड रिबन क्लब

नागोठणे, ता. २७ (बातमीदार) : कोकण एज्युकेशन सोसायटीच्या येथील बापुसाहेब देशपांडे विद्यासंकुलातील आनंदीबाई प्रधान विज्ञान महाविद्यालयात राष्ट्रीय सेवायोजन विभागातफें नुकतीच रेड रिबन क्लबची स्थापना करण्यात आली. महाराष्ट्र राज्य एड्स कंट्रोल सोसायटीअंतर्गत रोहा ताऌक्यातील उपजिल्हा रुग्णालयाशी संलग्न रेड रिबन क्लबची ही स्थापना करण्यात

अध्यक्षतेखाली झालेल्या कार्यक्रमात विद्यार्थ्यांना सांगितली. रेड रिबन आहेत, असे कार्यक्रम अधिकारी डॉ. ज्योती प्रभाकर, विकास शिंदे, रोहित रोहा उपजिल्हा रुणालयाचे समुपदेशक क्लबमध्ये अध्यक्ष म्हणून कृष्णाली श्रीकृष्ण तुपारे यांनी सांगितले. प्रणम धोत्रे, मयूरी कोंडे यांनी सहकार्य केले. Mumbai, Raigad-Today 28/08/2019 Page No. 7

रारेग राज्यना हो स्थानग करनावे आलो. महेश गोसाबों व मंगेश पाटील यांनी सरत व सचिव महलून श्रुतिका सार्वत यांनी सुवसंचालन केले. डॉ. आनंदीबाई प्रधान महाविद्याल्याचे विद्यार्थ्यांना एड्सविषयी मार्गदर्शन निजामकर यांची निवड केली. श्रीकृणा पुणे यांनी आभार मानले. प्राचार्थ डॉ. संदेश गुरव यांच्या केले. त्यांनी एड्स होण्याचा करणे कल्प्रदारे वर्षभर कार्यक्रम होणार कार्यक्रम यहायितोसाठी प्रा. डॉ.