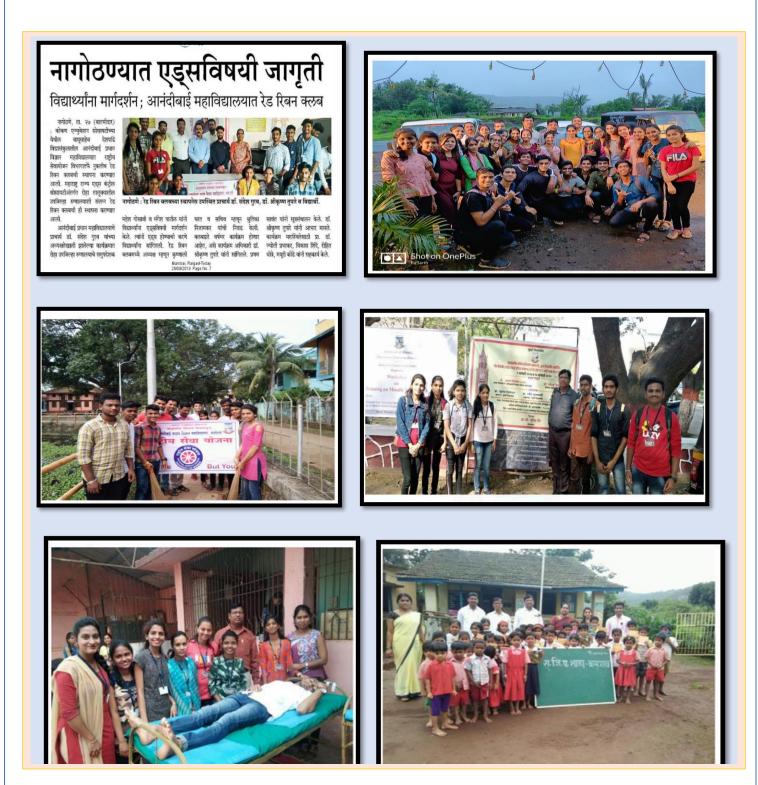

नागोठण्यात एड्सविषयी जागृती

सकाळ

विद्यार्थ्यांना मार्गदर्शन ; आनंदीबाई महाविद्यालयात रेड रिबन क्लब

नागोठणे, ता. २७ (बातमीदार) : कोकण एज्युकेशन सोसायटीच्या येथील बापुसाहेब देशपांडे विद्यासंकुलातील आनंदीबाई प्रधान विज्ञान महाविद्यालयात राष्ट्रीय सेवायोजन विभागातफें नुकतीच रेड रिबन क्लबची स्थापना करण्यात आली. महाराष्ट्र राज्य एड्स कंट्रोल सोसायटीअंतर्गत रोहा ताऌक्यातील उपजिल्हा रुग्णालयाशी संलग्न रेड रिबन क्लबची ही स्थापना करण्यात

अध्यक्षतेखाली झालेल्या कार्यक्रमात विद्यार्थ्यांना सांगितली. रेड रिबन आहेत, असे कार्यक्रम अधिकारी डॉ. ज्योती प्रभाकर, विकास शिंदे, रोहित रोहा उपजिल्हा रुणालयाचे समुपदेशक क्लबमध्ये अध्यक्ष म्हणून कृष्णाली श्रीकृष्ण तुपारे यांनी सांगितले. प्रणम धोत्रे, मयूरी कोंडे यांनी सहकार्य केले. Mumbai, Raigad-Today 28/08/2019 Page No. 7

रारेग राज्यना हो स्थानग करनावे आलो. महेश गोसाबों व मंगेश पाटील यांनी सरत व सचिव महलून श्रुतिका सार्वत यांनी सुवसंचालन केले. डॉ. आनंदीबाई प्रधान महाविद्याल्याचे विद्यार्थ्यांना एड्सविषयी मार्गदर्शन निजामकर यांची निवड केली. श्रीकृणा पुणे यांनी आभार मानले. प्राचार्थ डॉ. संदेश गुरव यांच्या केले. त्यांनी एड्स होण्याचा करणे कल्प्रदारे वर्षभर कार्यक्रम होणार कार्यक्रम यहायितोसाठी प्रा. डॉ.