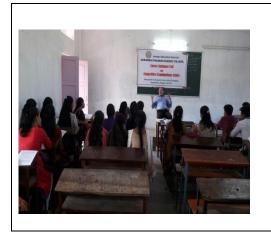

#### **Activity Report**

(Academic report- Year 2018-19)

| Name of the activity            | : | Celebration of birth anniversary of<br>Savitribai Phule & One day Workshop on<br>Health and Hygiene                                                                                                                                                                                     |
|---------------------------------|---|-----------------------------------------------------------------------------------------------------------------------------------------------------------------------------------------------------------------------------------------------------------------------------------------|
| Name of organizing committee    | : | Women development Cell                                                                                                                                                                                                                                                                  |
| Organised in collaboration with | : | IQAC                                                                                                                                                                                                                                                                                    |
| Name of Resource person         | : | Dr. Lakshmi Bharti, Medical Officer, from<br>Reliance Industries Hospital, Nagothane.                                                                                                                                                                                                   |
| Date                            | : | 3/1/2019.                                                                                                                                                                                                                                                                               |
| Venue                           | : | College lecture Hall no 1                                                                                                                                                                                                                                                               |
| Number of beneficiaries         |   | > 200 females                                                                                                                                                                                                                                                                           |
| Aims-                           | : | <ul> <li>To celebrate important day like<br/>Savitribai Phule Jayanti</li> <li>To increase Health&amp; hygiene awareness<br/>among girl students of college</li> </ul>                                                                                                                  |
| Outcomes-                       | : | On 3/1/2019, On occasion of<br>Savitribai Phule Jayanti, Health&<br>hygiene Information was given by Dr.<br>Bharti, Medical Officer, from<br>Nagothane. Hospital, Reliance<br>Industries. She talked about Dieses<br>like Aids, Breast Cancer, Cervical<br>Cancer, personal hygiene etc |