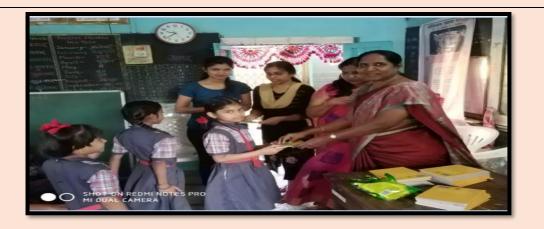

#### **Activity Report**

(Academic report- Year 2018-19)

| Name of the activity            | : | Celebration of birth anniversary of<br>Savitribai Phule & One day Workshop on<br>Health and Hygiene                                                                                                                                                                                     |
|---------------------------------|---|-----------------------------------------------------------------------------------------------------------------------------------------------------------------------------------------------------------------------------------------------------------------------------------------|
| Name of organizing committee    | : | Women development Cell                                                                                                                                                                                                                                                                  |
| Organised in collaboration with | : | IQAC                                                                                                                                                                                                                                                                                    |
| Name of Resource person         | : | Dr. Lakshmi Bharti, Medical Officer, from<br>Reliance Industries Hospital, Nagothane.                                                                                                                                                                                                   |
| Date                            | : | 3/1/2019.                                                                                                                                                                                                                                                                               |
| Venue                           | : | College lecture Hall no 1                                                                                                                                                                                                                                                               |
| Number of beneficiaries         |   | > 200 females                                                                                                                                                                                                                                                                           |
| Aims-                           | : | <ul> <li>To celebrate important day like<br/>Savitribai Phule Jayanti</li> <li>To increase Health&amp; hygiene awareness<br/>among girl students of college</li> </ul>                                                                                                                  |
| Outcomes-                       | : | On 3/1/2019, On occasion of<br>Savitribai Phule Jayanti, Health&<br>hygiene Information was given by Dr.<br>Bharti, Medical Officer, from<br>Nagothane. Hospital, Reliance<br>Industries. She talked about Dieses<br>like Aids, Breast Cancer, Cervical<br>Cancer, personal hygiene etc |

### Women development Cell-2018-19

Celebration of birth anniversary of Savitribai Phule & One day Workshop on Health and Hygiene