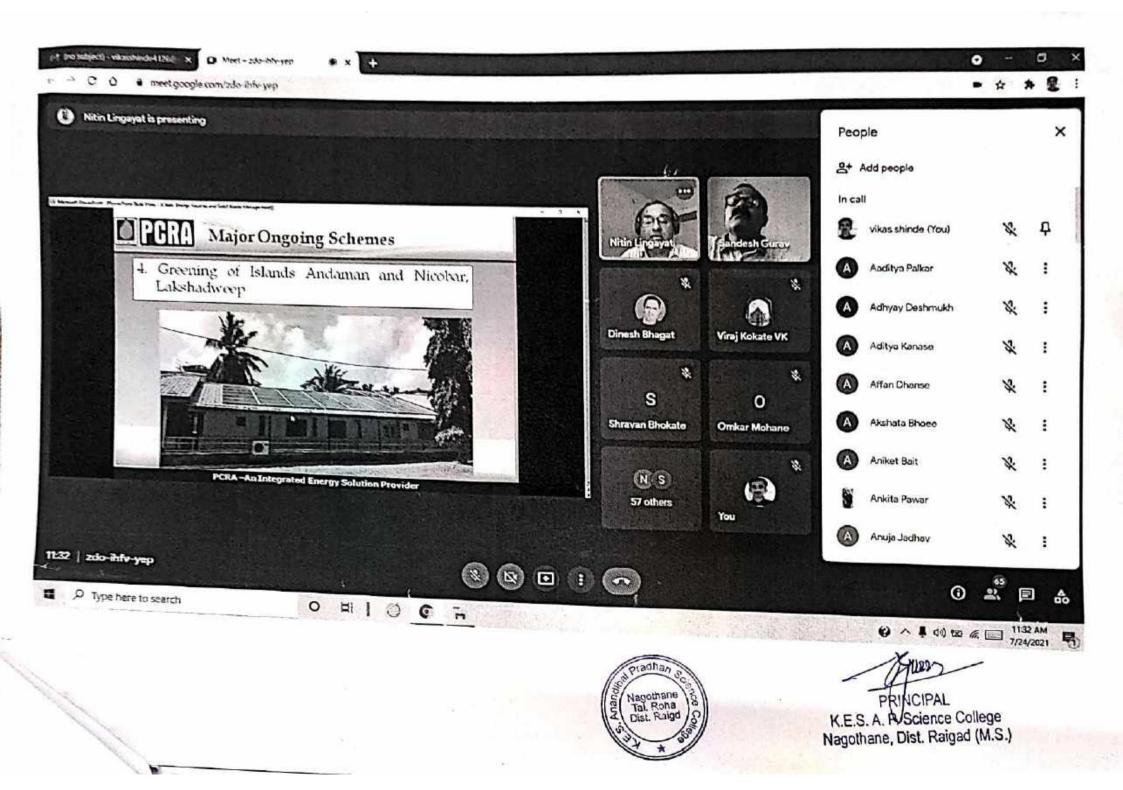

#### One day webinar on "Clean Energy Resources and Solid Waste Management" 24th July 2021 Google form Feedback Link: - <u>https://forms.gle/TFyhURr4EYFXvszHB</u>

#### Attendance of the event

| Timestamp                         | Email Address                                        | Name of the participant                  | Name of the Instituto/College                                                            | Topic selected<br>for the<br>wobinar            | Selection of<br>resource<br>persons                       | Quality of<br>Google<br>meet<br>Platform | Arrangement<br>of the<br>webinar | Any Other |           |                                             |
|-----------------------------------|------------------------------------------------------|------------------------------------------|------------------------------------------------------------------------------------------|-------------------------------------------------|-----------------------------------------------------------|------------------------------------------|----------------------------------|-----------|-----------|---------------------------------------------|
| 7/24/2021                         | potphodevalshanvi05@gmail.com                        | Vaishnavi vasant potphode                | Institute of Petrochemical<br>Engineering Lonare, Raigad                                 | Excellent                                       | Excellent                                                 | Very<br>Good                             | Excellent                        | No        |           |                                             |
| 12:48:03<br>7/24/2021             | mokalomC8@gmail.com                                  | Om prabhakar mokal                       | Institute of Petrochemical<br>Engineering, Lonere, Raigad                                | Excellent                                       | Very Good                                                 | Excellent                                | Very Good                        |           |           |                                             |
| 12:51:04 7/24/2021                | prathameshjadhav1325@gmail.com                       | Prathamesh Balkrishna                    | Institute of Petrochemical<br>Engineering, Lonere, Raigad                                | Excellent                                       | Excellent                                                 | Very<br>Good                             | Excellent                        |           |           |                                             |
| 12:53:12<br>7/26/2021<br>11:24:41 | lamraj9455@gmail.com                                 | nraj9455@gmail.com Mahabale Raj Vinayak. |                                                                                          | Mahabale Rai Vinavak Institute of Petrochemical | Institute of Petrochemical<br>Engineering, Lonere, Raigad | Excellent                                | Excellent                        | Excellent | Very Good | Program was<br>very help for<br>environment |
| 7/23/2021                         | nslingayat@yahoo.com                                 | Nitin Lingayat                           | Institute of Petrochemical<br>Engineering, Lonere, Raigad                                | Excelent                                        | Excellent                                                 | Excellent                                | Very Good                        |           |           |                                             |
| 21:36:05                          | pabharekarsunny@gmail.com                            | Sunny Mangesh Pabharekar                 | Institute of Petrochemical<br>Engineering, Lonere, Raigad                                | Excellent                                       | Excellent                                                 | Excellent                                | Excellent                        |           |           |                                             |
| 2-14-26                           | and be required on other of the second second second | DIVEKAR SRUSHTI                          | Institute of Petrochemical<br>Engineering, Lonere, Raiged                                | Excelient                                       | Excellent                                                 | Very<br>Good                             | Excellent                        | Vor       |           |                                             |
| 2:34:49                           |                                                      | SANTOSH<br>Manish mangesh jadhav         | Engineering, Lonere, Raigad<br>Institute of Petrochemical<br>Engineering, Lonere, Raigad | Excellent                                       | Excellent                                                 | Not<br>satisfied<br>at all               | Excellent                        | Yes       |           |                                             |

Dr. N. S. Lingayat explained the facts about the Present Energy Scenario, explained basic and applications of Clean Sources of Energy, and Solid Waste Management. He also discussed various case studies in detail.

72 Participants attended the online webinar.

Thanks and regards,

Yours Sincerely PRINCIPAL PRINCIPAL K.E.S. A. P. Science College Nagothane, Dist. Raigad (M.S.)

 $\bigcirc$ 

Konkan Education Society's 'Bapusaheb Deshpande Educational Complex' ANANDIBAI PRADHAN SCIENCE COLLEGE, Nogothane, Tal.Roha, Dist. Raigad, Pin. 402 106 Phone : (02194) 222582 sident : Sanjay Datta Patii Tel.Fax : 02194 - 223699